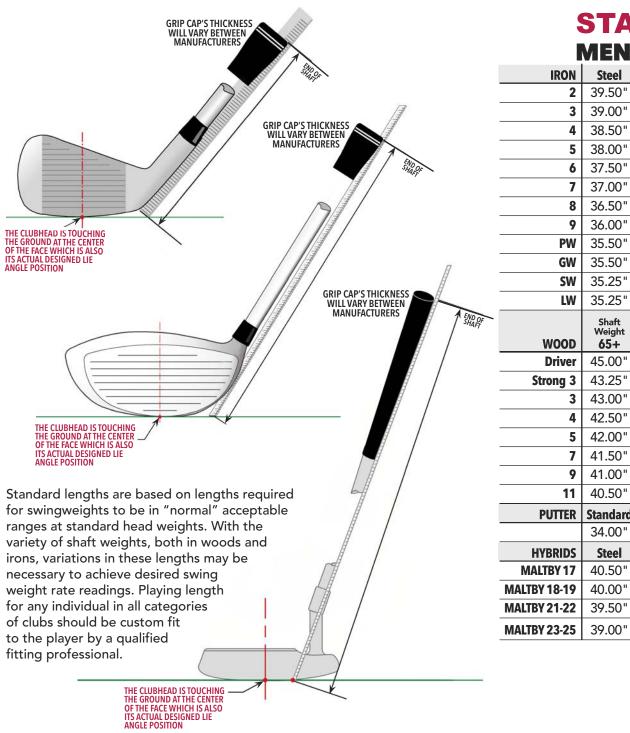

|              | STA                           | ND/                            | ARD    |          | GTF                           | IS                             |        |
|--------------|-------------------------------|--------------------------------|--------|----------|-------------------------------|--------------------------------|--------|
| <b>MEN'S</b> |                               |                                |        | WOMEN'S  |                               |                                |        |
| IRON         | Steel                         | Graphite                       |        | IRON     | Steel                         | Graphite                       |        |
| 2            | 39.50"                        | 40.00"                         |        | 2        | 38.50"                        | 39.00"                         |        |
| 3            | 39.00"                        | 39.50"                         |        | 3        | 38.00"                        | 38.50"                         |        |
| 4            | 38.50"                        | 39.00"                         |        | 4        | 37.50"                        | 38.00"                         |        |
| 5            | 38.00"                        | 38.50"                         |        | 5        | 37.00"                        | 37.50"                         |        |
| 6            | 37.50"                        | 38.00"                         |        | 6        | 36.50"                        | 37.00"                         |        |
| 7            | 37.00"                        | 37.50"                         |        | 7        | 36.00"                        | 36.50"                         |        |
| 8            | 36.50"                        | 37.00"                         |        | 8        | 35.50"                        | 36.00"                         |        |
| 9            | 36.00"                        | 36.50"                         |        | 9        | 35.00"                        | 35.50"                         |        |
| PW           | 35.50"                        | 36.00"                         |        | PW       | 34.50"                        | 35.00"                         |        |
| GW           | 35.50"                        | 36.00"                         |        | GW       | 34.50"                        | 35.00"                         |        |
| SW           | 35.25"                        | 35.75"                         |        | SW       | 34.25"                        | 34.75"                         |        |
| LW           | 35.25"                        | 35.75"                         |        | LW       | 34.25"                        | 34.75"                         |        |
| WOOD         | Shaft<br>Weight<br><b>65+</b> | Shaft<br>Weight<br><b>64</b> - |        | WOOD     | Shaft<br>Weight<br><b>65+</b> | Shaft<br>Weight<br><b>64</b> – |        |
| Driver       | 45.00"                        | 45.50"                         |        | Driver   | 44.00"                        | 44.50"                         |        |
| Strong 3     | 43.25"                        | 43.50"                         |        | Strong 3 | 42.50"                        | 43.00"                         |        |
| 3            | 43.00"                        | 43.25"                         |        | 3        | 42.25"                        | 42.75"                         |        |
| 4            | 42.50"                        | 43.00"                         |        | 4        | 41.75"                        | 42.25"                         |        |
| 5            | 42.00"                        | 42.50"                         |        | 5        | 41.25"                        | 41.75"                         |        |
| 7            | 41.50"                        | 42.00"                         |        | 7        | 40.75"                        | 41.25"                         |        |
| 9            | 41.00"                        | 41.50"                         |        | 9        | 40.25"                        | 40.75"                         |        |
| 11           | 40.50"                        | 41.00"                         |        | 11       | 39.75"                        | 40.25"                         |        |
| PUTTER       | Standard                      | Belly                          | Long   | PUTTER   | Standard                      | Belly                          | Long   |
|              | 34.00"                        | 41.00"                         | 48.00" |          | 33.00"                        | 38.00"                         | 46.00" |
| HYBRIDS      | Steel                         | Graphite                       |        | HYBRIDS  | Steel                         | Graphite                       |        |
| MALTBY 17    | 40.50"                        | 41.00"                         |        | M890-21  | 38.50"                        | 39.00"                         |        |
| LTBY 18-19   | 40.00"                        | 40.50"                         |        | M890-24  | 38.00"                        | 38.50"                         |        |
| LTBY 21-22   | 39.50"                        | 40.00"                         |        | M890-28  | 37.50"                        | 38.00"                         |        |
|              |                               |                                |        |          |                               |                                |        |